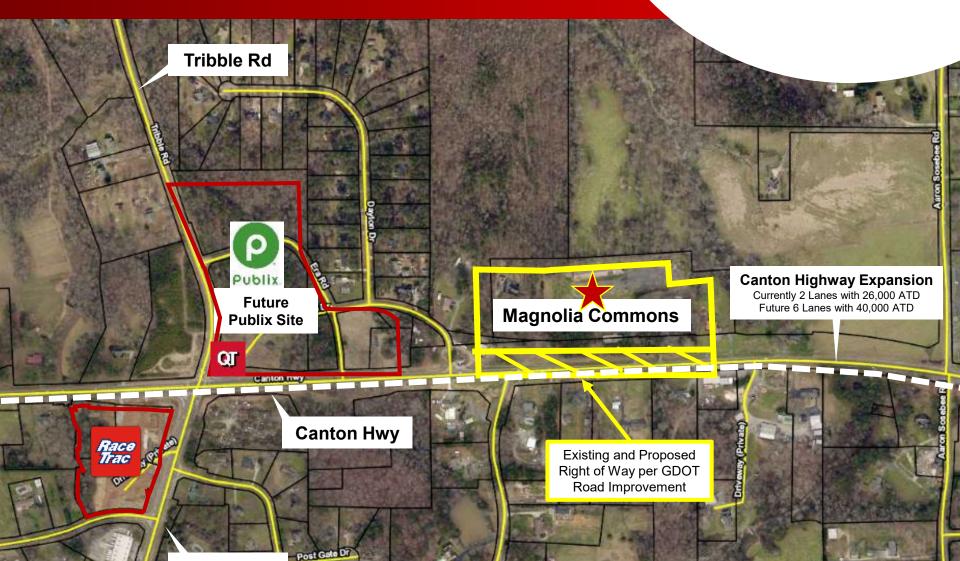

# **ROAD EXPANSION**

# PROPERTY OVERVIEW

- +/- 11.82 Acres 7 Out Parcels
- Forsyth County
- o All Utilities Available Shared Detention
- Parcels delivered Pad Ready
- GA 20 expansion will increase from 26,000 CPD to an estimated 38,000 CPD
- Parcels are zoned CBD/General Commercial Use (restaurants, bank, retail, self storage, car wash, dog day care).