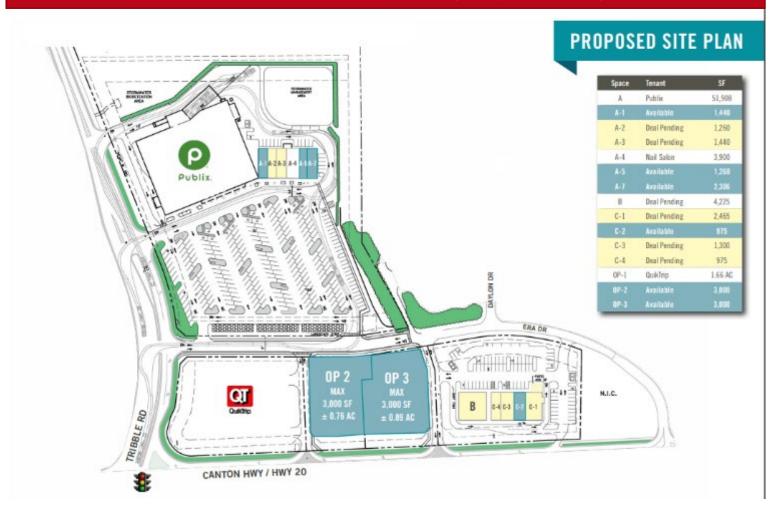

#### **NEW PUBLIX SITE PLAN**

#### TRIBBLE CROSSING 3530 Canton Highway – Cumming, GA 30040