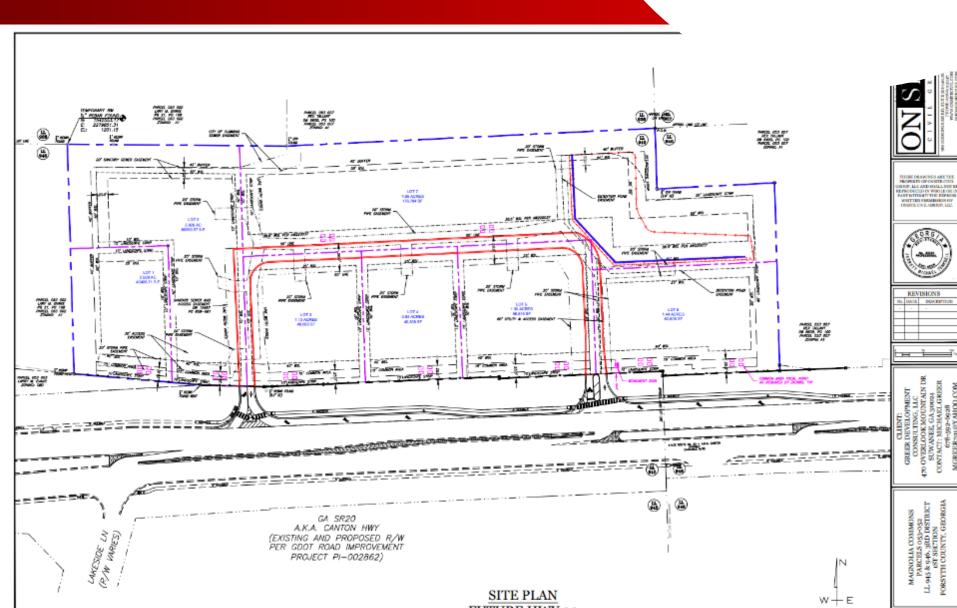

## **APPROVED SITE PLAN**

**Build To Suit Available** 

Ground Lease Available

**CLASS A CLIMATE CONTROLLED SELF-STORAGE** Parcel 7 4.06 Acres **SOLD HIGH END CAR WASH** Parcel 2 Parcel 1 Parcel 6 1.3 Acres 1.656 Acres 1.44 Acres Parcel 5 Parcel 3 Parcel 4 **SOLD SOLD SOLD** 1.3 Acres **1.13 Acres** .93 Acres **SOLD AVAILABLE AVAILABLE** 