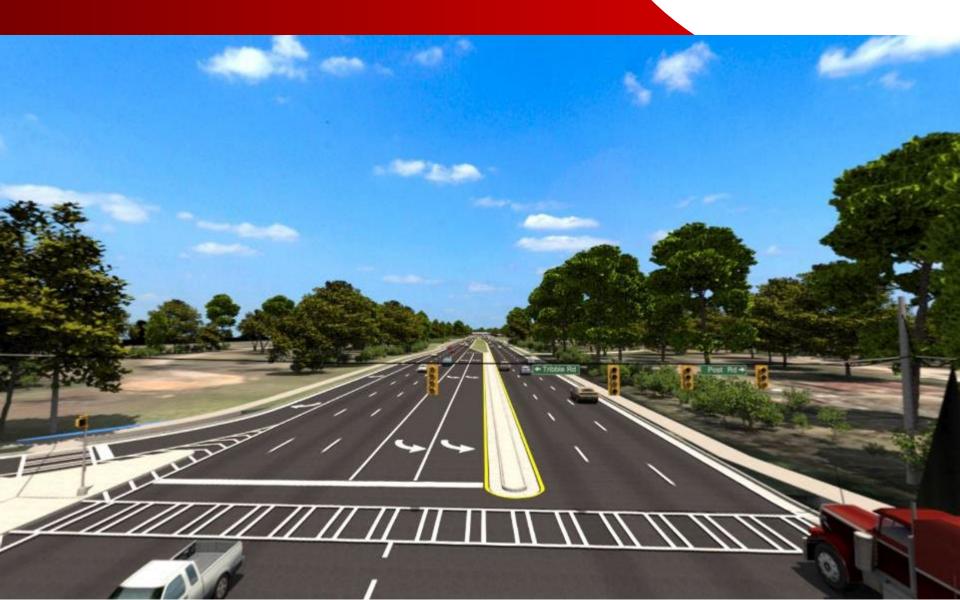

# **ROAD EXPANSION**

# PROPERTY OVERVIEW

- +/- 11.82 Acres 7 Out Parcels
- Forsyth County
- o All Utilities Available Shared Detention
- Parcels delivered Pad Ready
- GA 20 expansion will increase from 26,000 CPD to an estimated 38,000 CPD
- Parcels are zoned CBD/General Commercial Use (restaurants, bank, retail, self storage, car wash, dog day care).