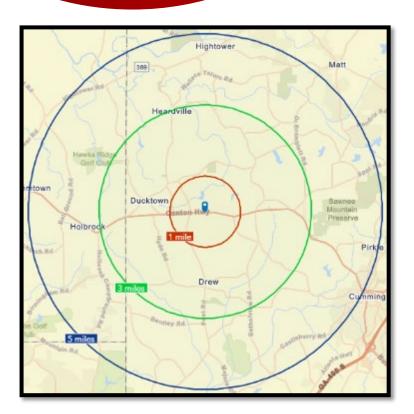

# Demographics Esri 2023

|           | Population | # of Households | Avg Household Income | Median Age |
|-----------|------------|-----------------|----------------------|------------|
| 1 Mile    | 3,014      | 1,017           | \$156,264            | 38         |
| 1-3 Miles | 37,996     | 12,141          | \$161,621            | 36         |
| 3-5 Miles | 85,404     | 28,041          | \$163,755            | 38         |