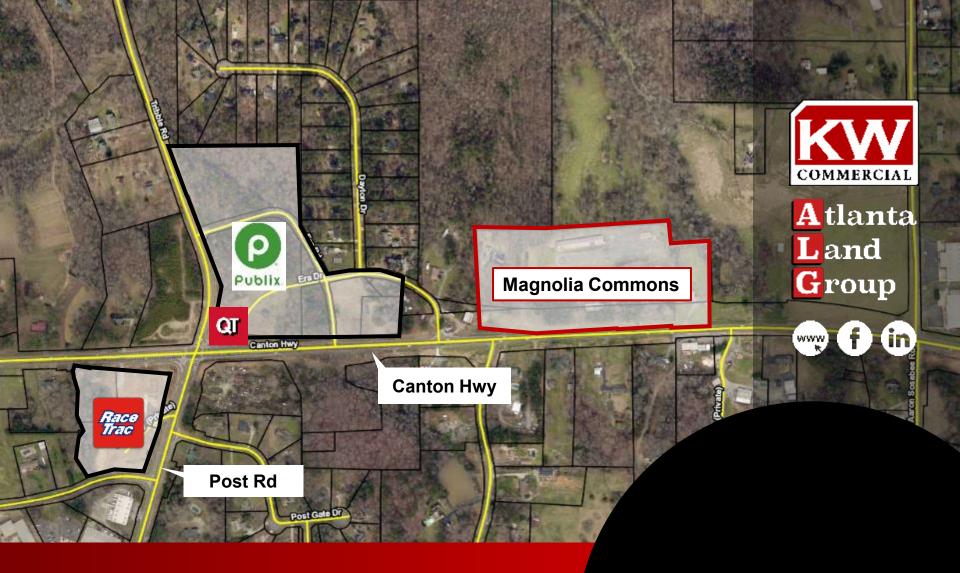

### **NEIGHBORHOOD AERIAL**

**Post Rd** 

# PROPERTY OVERVIEW

- +/- 11.82 Acres 7 Out Parcels
- Forsyth County
- o All Utilities Available Shared Detention
- Parcels delivered Pad Ready
- GA 20 expansion will increase from 26,000 CPD to an estimated 38,000 CPD
- Parcels are zoned CBD/General Commercial Use (restaurants, bank, retail, self storage, car wash, dog day care).