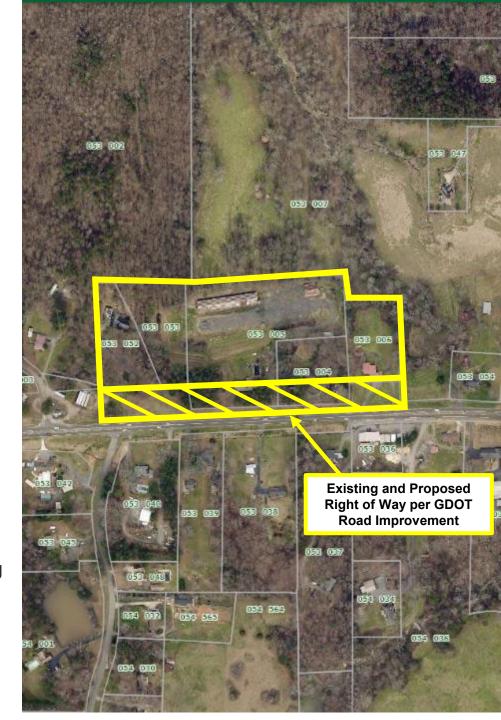

FOUR OUTPACRCELS FOR SALE

## **Magnolia Commons**

Cumming, GA 30040

#### Mike Cahalan

678.429.1990 mcahalan@**AtlantaLandGroup**.com

# PROPERTY OVERVIEW

- +/- 11.82 Acres 7 Out Parcels
- Forsyth County
- o All Utilities Available Shared Detention
- Parcels delivered Pad Ready
- GA 20 expansion will increase from 26,000 CPD to an estimated 38,000 CPD
- Parcels are zoned CBD/General Commercial Use (restaurants, bank, retail, self storage, car wash, dog day care).





## **APPROVED SITE PLAN**









#### **PRICING**



|          | Approx.<br>Acreage | Price per<br>Acre | Price       | Ground Lease     | Status    |
|----------|--------------------|-------------------|-------------|------------------|-----------|
| Parcel 1 | 1.656              | \$564,614         | \$935,000   | n/a              | Sold      |
| Parcel 2 | 1.3                | \$819,230         | \$1,065,000 | n/a              | Sold      |
| Parcel 3 | 1.13               |                   | \$1,500,000 | Call for Pricing | Available |
| Parcel 4 | 0.93               |                   | \$1,250,000 | Call for Pricing | Available |
| Parcel 5 | 1.3                | \$1,230,769       | \$1,600,000 | n/a              | Sold      |
| Parcel 6 | 1.44               | \$1,284,722