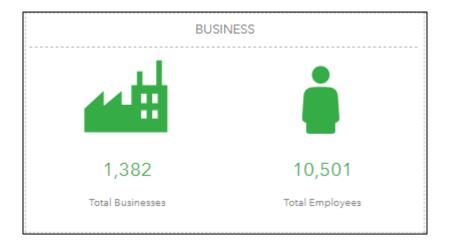

# Demographics Esri 2023

|           | Population | # of Households | Avg Household Income | Median Age |
|-----------|------------|-----------------|----------------------|------------|
| 1 Mile    | 3,014      | 1,017           | \$156,264            | 38         |
| 1-3 Miles | 37,996     | 12,141          | \$161,621            | 36         |
| 3-5 Miles | 85,404     | 28,041          | \$163,755            | 38         |