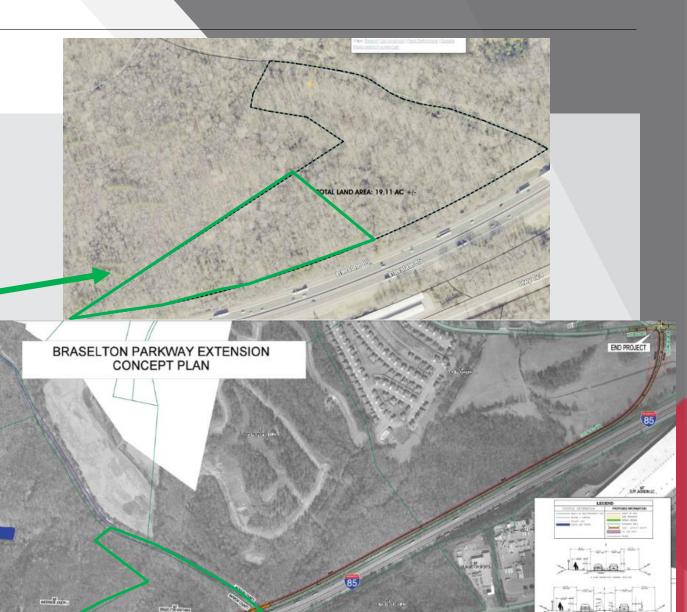

Access Parallel with I-85 Confirmed with Braselton Township

 Temporary access until the future 211 Extension makes it permanent

# Executive Summary

+/- 19.1 Acres

Zoned M-D: Manufacturing and Distribution

Future Braselton Parkway Extension runs along the Southern part of the parcel, connecting Jesse Cronic and Hwy 211

> END SR 211 PROJECT BEGIN BRASELTON PKWY PROJECT