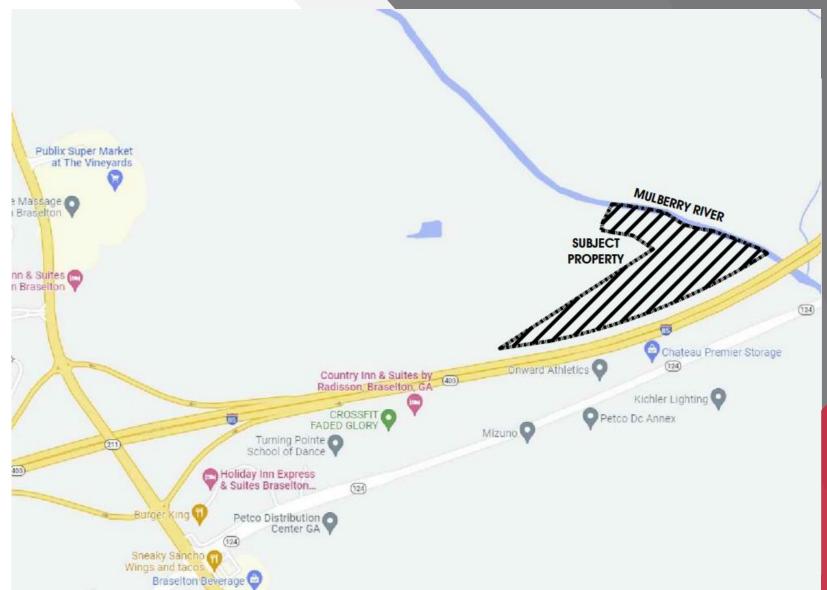

# For Sale

19.1 +/- Acres Industrial Land

> Interstate-85 at Mulberry River

> Asking \$650,000

Barrow County, Georgia

### All Utilities Available

Frontage on Interstate I-85 at Mulberry River

Adjacent to New, Residential Developments & Industrial Sites

6-8 Usable Acres, due to wetlands nearer to Mulberry River

- Usable acreage on Western Side of Parcel
- Includes Excellent I-85 Frontage
- Entire bottom border of parcel lines future 211 Extension