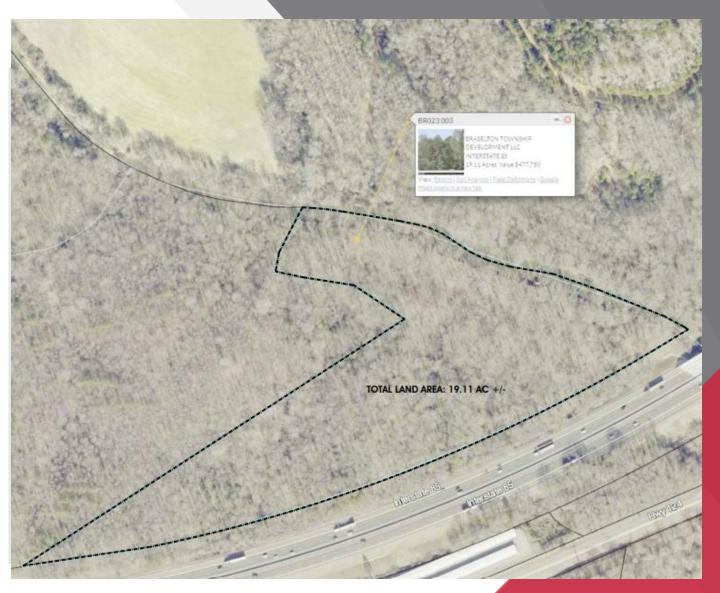

# Executive Summary

+/- 19.1 Acres

### All Utilities Available

Frontage on Interstate I-85 at Mulberry River

Adjacent to New, Residential Developments & Industrial Sites

6-8 Usable Acres, due to wetlands nearer to Mulberry River

- Usable acreage on Western Side of Parcel
- Includes Excellent I-85 Frontage
- Entire bottom border of parcel lines future 211 Extension

# Executive Summary

+/- 19.1 Acres

Zoned M-D: Manufacturing and Distribution

Future Braselton Parkway Extension runs along the Southern part of the parcel, connecting Jesse Cronic and Hwy 211

> END SR 211 PROJECT BEGIN BRASELTON PKWY PROJECT

Estimated ~7 Usable Acres:

Rosetta Dillard Associate Broker Atlanta Land Group RDillard@atlantalandgroup.com 404.680.1895 Trip Smith Associate Broker Atlanta Land Group <u>TSmith@atlantalandgroup.com</u> 678.642.4640