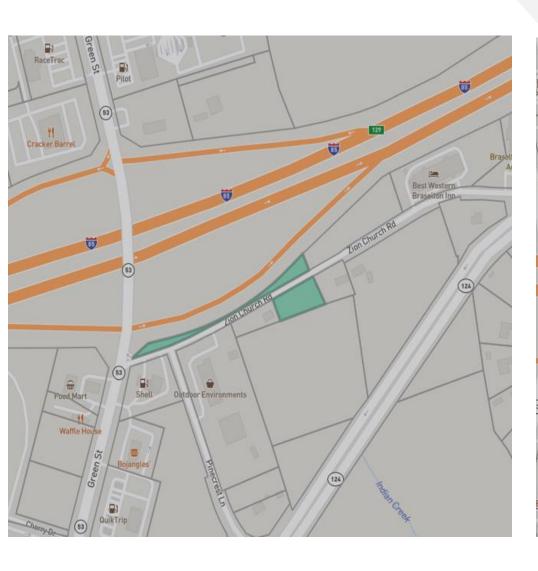

Rosetta Dillard – 404.680.1895 RDillard@AtlantaLandGroup.com

Trip Smith- 678.642.4640 TSmith@AtlantaLandGroup.com

#### For Sale

1.01 +/- Acres
0.98 +/- Acres
Commercial Land

Zion Church Road Lewis Braselton Blvd

Mid-Block Site
Asking \$200,000

348 Zion Church Rd Asking \$750,000

Braselton, GA

KW Commercial Peachtree Road 804 Town Blvd. Ste A2040 Atlanta, GA 30319 404-419-3500





# Parcel Map









## **Executive Summary**



348 Zion Church Road +/- 0.98 Acres

**Current Zoning: Residential** 

All Utilities Available

- Including Sewer

High Traffic Corner Tract at Zion Church Road and Lewis Braselton Boulevard - Adjacent to Commercial

Flat, Level Topography

Income-Generating Property Currently On-Site

- 3 Bed, 2.5 Bath,
- Lease Agreement Available Upon Request
- \$2,000 Monthly Rent
- 30 Days to Terminate Rental Agreement

**Excellent Opportunity to Assemble Land** 



**Asking \$750,000** 



# Property Photos











### Survey



348 Zion Church Road +/- 0.98 Acres

Favorable Topography for Redevelopment

Keep as income-generating asset, develop as-is, or assemble with adjacent land

Favorable lease terms in place for current and/or future plans
- Month-to-month ten