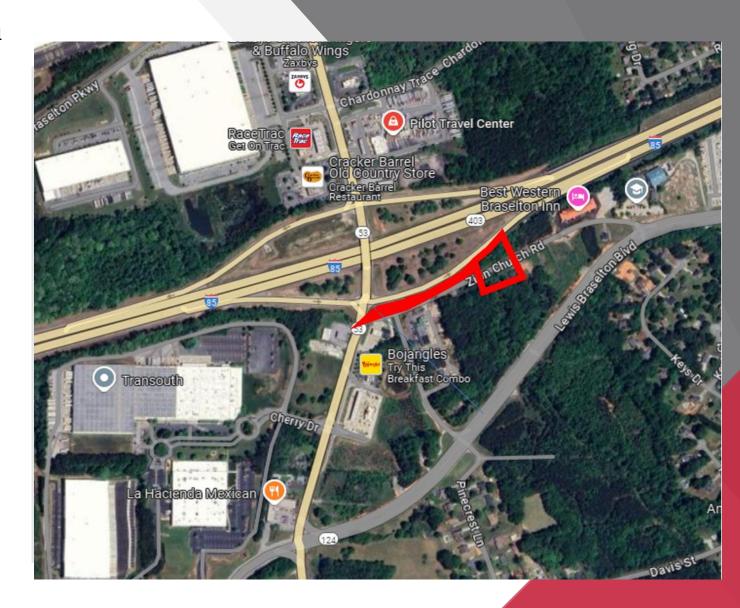

# Parcel Map

## **Executive Summary**

348 Zion Church Road +/- 0.98 Acres

**Current Zoning: Residential** 

All Utilities Available

- Including Sewer

High Traffic Corner Tract at Zion Church Road and Lewis Braselton Boulevard - Adjacent to Commercial

# **Executive Summary**

Zion Church Road, Mid-Block Parcel +/- 1.01 Acres

**Zoned Commercial** 

All Utilities Available

Frontage on Zion Church Road

Nearby Other Small, Commercial Buildings

Flat, Level Topography