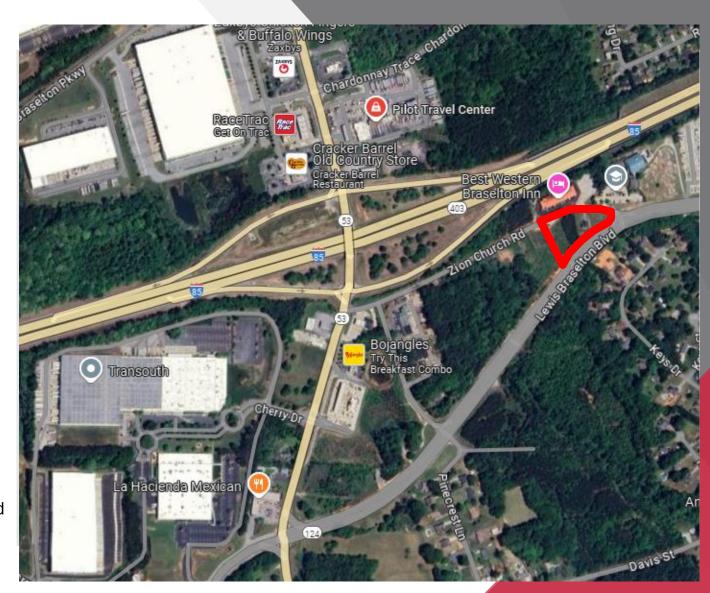

## **Executive Summary**

348 Zion Church Road +/- 0.98 Acres

**Current Zoning: Residential** 

All Utilities Available

- Including Sewer

High Traffic Corner Tract at Zion Church Road and Lewis Braselton Boulevard - Adjacent to Commercial

# **Executive Summary**

Zion Church Road, Mid-Block Parcel +/- 1.01 Acres

**Zoned Commercial** 

All Utilities Available

Frontage on Zion Church Road

Nearby Other Small, Commercial Buildings

Flat, Level Topography