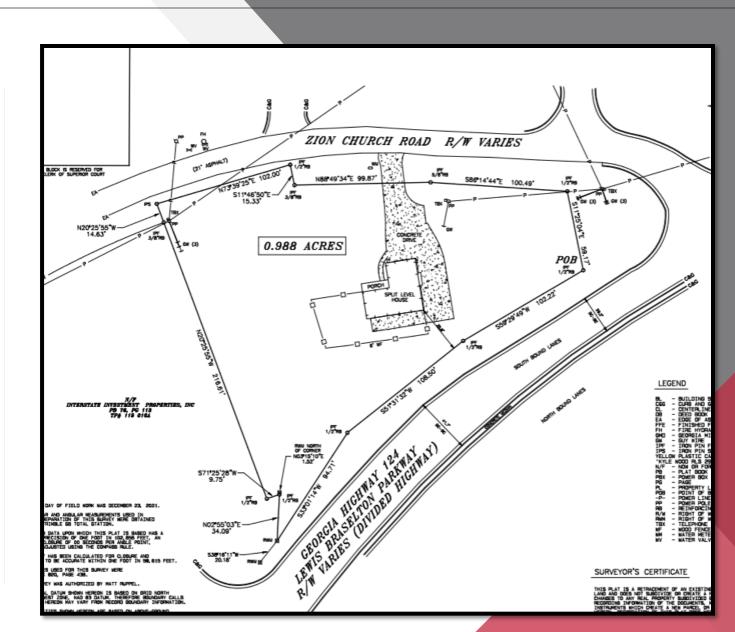

# Parcel Map

### Survey

348 Zion Church Road +/- 0.98 Acres

Favorable Topography for Redevelopment

Keep as income-generating asset, develop as-is, or assemble with adjacent land

Favorable lease terms in place for current and/or future plans
- Month-to-month tenancy