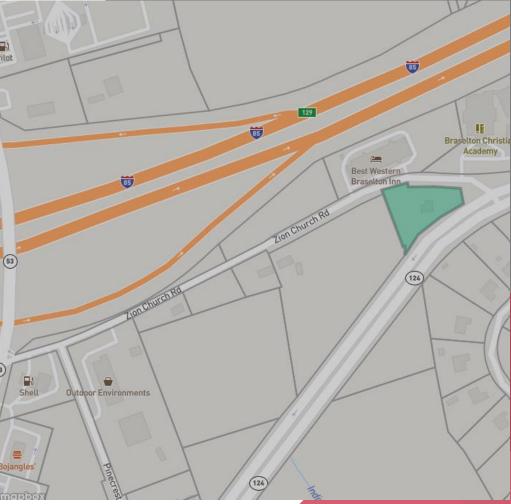

Rosetta Dillard – 404.680.1895 RDillard@AtlantaLandGroup.com

Trip Smith- 678.642.4640 TSmith@AtlantaLandGroup.com

#### For Sale

1.01 +/- Acres
0.98 +/- Acres
Commercial Land

Zion Church Road Lewis Braselton Blvd

Mid-Block Site
Asking \$200,000

348 Zion Church Rd Asking \$750,000

Braselton, GA

KW Commercial Peachtree Road 804 Town Blvd. Ste A2040 Atlanta, GA 30319 404-419-3500





# Parcel Map









## **Executive Summary**



348 Zion Church Road +/- 0.98 Acres

**Current Zoning: Residential** 

All Utilities Available

- Including Sewer

High Traffic Corner Tract at Zion Church Road and Lewis Braselton Boulevard - Adjacent to Commercial

Flat, Level Topography

Income-Generating Property Currently On-Site

- 3 Bed, 2.5 Bath,
- Lease Agreement Available Upon Request
- \$2,000 Monthly Rent
- 30 Days to Terminate Rental Agreement

**Excellent Opportunity to Assemble Land** 



**Asking \$750,000** 



# Property Photos











### Survey



348 Zion Church Road +/- 0.98 Acres

Favorable Topography for Redevelopment

Keep as income-generating asset, develop as-is, or assemble with adjacent land

Favorable lease terms in place for current and/or future plans
- Month-to-month tenan