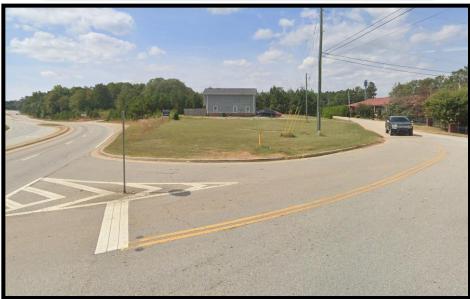

## **Executive Summary**

348 Zion Church Road +/- 0.98 Acres

**Current Zoning: Residential** 

All Utilities Available

- Including Sewer

High Traffic Corner Tract at Zion Church Road and Lewis Braselton Boulevard - Adjacent to Commercial

# **Executive Summary**

Zion Church Road, Mid-Block Parcel +/- 1.01 Acres

**Zoned Commercial** 

All Utilities Available

Frontage on Zion Church Road

Nearby Other Small, Commercial Buildings

Flat, Level Topography