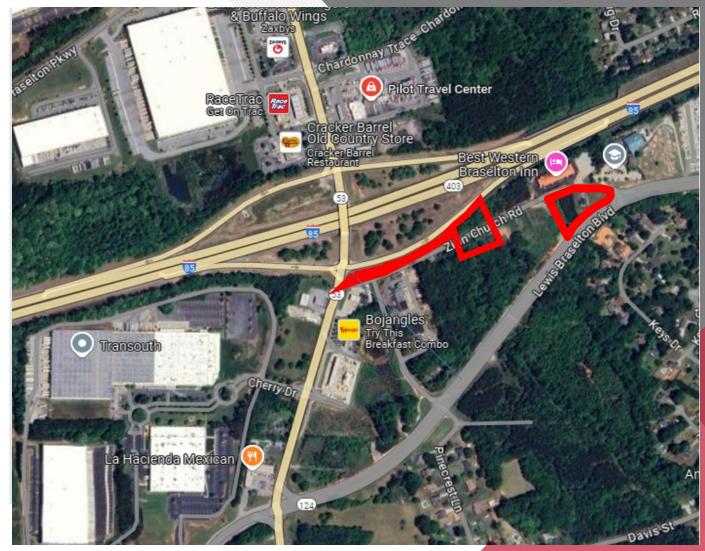

## **Executive Summary**

348 Zion Church Road +/- 0.98 Acres

**Current Zoning: Residential** 

All Utilities Available

- Including Sewer

High Traffic Corner Tract at Zion Church Road and Lewis Braselton Boulevard - Adjacent to Commercial

# **Executive Summary**

Zion Church Road, Mid-Block Parcel +/- 1.01 Acres

**Zoned Commercial** 

All Utilities Available

Frontage on Zion Church Road

Nearby Other Small, Commercial Buildings

Flat, Level Topography