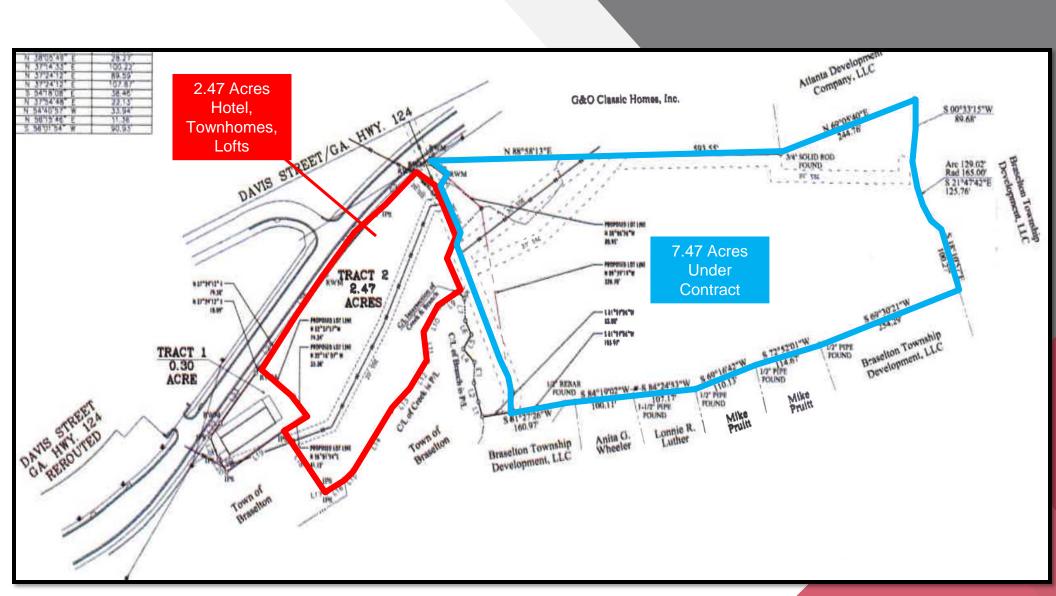

Rosetta Dillard – 404.680.1895 RDillard@AtlantaLandGroup.com

Trip Smith- 678.642.4640 TSmith@AtlantaLandGroup.com

KW Commercial Peachtree Road 804 Town Blvd. Ste A2040 Atlanta, GA 30319 404-419-3500

#### For Sale

2.47 +/- Acres Mixed Use Land

**Davis Street** 

Asking \$1,000,000

Downtown Braselton, Georgia





## **Executive Summary**



+/- 2.47 Acres

**Zoned Mixed Use** 

All Utilities Available

Fully Entitled, All Zoning Approved

Approved for Hotels, Townhomes

- Hotel Entitled for 35 Rooms,
   49 Parking Spaces
- Down-Zone to Townhomes or Lofts

Adjacent to Braselton Brewing Company

Walking Distance to Downtown, Live Music, Restaurants





### Parcel Map









# Approved for Boutique Hotel







# Approved for Boutique Hotel







# Approved for Boutique Hotel





## COMMERCIAL PEACHTREE ROAD

## Down-Zone to Townhomes/Lofts



**Braselton Lofts** 







### Down-Zone to

## Townhomes/Lofts





### Use Table



Permitted Use (P): Indicates that a use is permitted in the respective district. The use is also subject to all other applicable requirements of this Development Code.

Limited Use (L): Indicates that a use is permitted in the respective district, subject to use standards found in this article and to all other applicable requirements of this Development Code. Special Use (S): Indicates that a use may be permitted in the respective district only when approved by the Town Council in accordance with Sec. 14.5. Special uses are sub