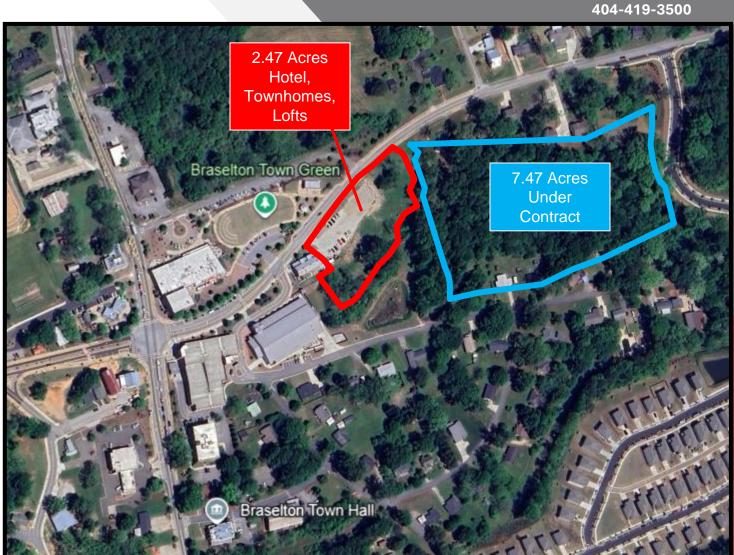

#### For Sale

2.47 +/- Acres Mixed Use Land

**Davis Street** 

Asking \$1,000,000

Downtown Braselton, Georgia

## **Executive Summary**

+/- 2.47 Acres

**Zoned Mixed Use** 

All Utilities Available

Fully Entitled, All Zoning Approved

Approved for Hotels, Townhomes

- Hotel Entitled for 35 Rooms,
   49 Parking Spaces
- Down-Zone to Townhomes or Lofts

Adjacent to Braselton Brewing Company

Walking Distance to Downtown, Live Music, Restaurants