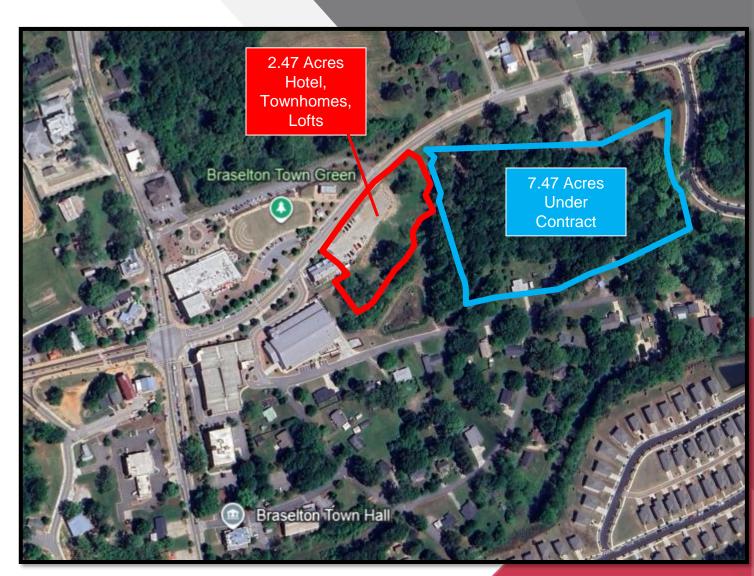

#### For Sale

2.47 +/- Acres Mixed Use Land

**Davis Street** 

Asking \$1,000,000

Downtown Braselton, Georgia

## **Executive Summary**

+/- 2.47 Acres

**Zoned Mixed Use** 

All Utilities Available

Fully Entitled, All Zoning Approved

Approved for Hotels, Townhomes

- Hotel Entitled for 35 Rooms,
   49 Parking Spaces
- Down-Zone to Townhomes or Lofts

Adjacent to Braselton Brewing Company

Walking Distance to Downtown, Live Music, Restaurants