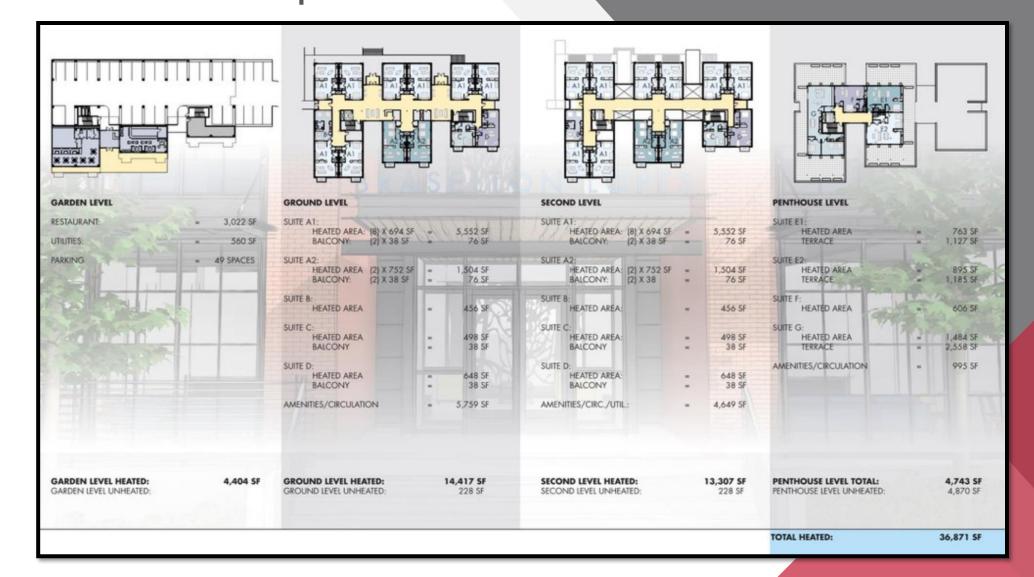

Rosetta Dillard – 404.680.1895 RDillard@AtlantaLandGroup.com

Trip Smith- 678.642.4640 TSmith@AtlantaLandGroup.com

KW Commercial Peachtree Road 804 Town Blvd. Ste A2040 Atlanta, GA 30319 404-419-3500

#### For Sale

2.47 +/- Acres Mixed Use Land

**Davis Street** 

Asking \$1,000,000

Downtown Braselton, Georgia





## **Executive Summary**



+/- 2.47 Acres

**Zoned Mixed Use** 

All Utilities Available

Fully Entitled, All Zoning Approved

Approved for Hotels, Townhomes

- Hotel Entitled for 35 Rooms,
   49 Parking Spaces
- Down-Zone to Townhomes or Lofts

Adjacent to Braselton Brewing Company

Walking Distance to Downtown, Live Music, Restaurants





### Parcel Map









# Approved for Boutique Hotel







# Approved for Boutique Hotel







# Approved for Boutique Hotel





## COMMERCIAL PEACHTREE ROAD

## Down-Zone to Townhomes/Lofts



**Braselton Lofts** 







### Down-Zone to

## Townhomes/Lofts





### Use Table



Permitted Use (P): Indicates that a use is permitted in the respective district. The use is also subject to all other applicable requirements of this Development Code.

Limited Use (L): Indicates that a use is permitted in the respective district, subject to use standards found in this article and to all other applicable requirements of this Development Code. Special Use (S): Indicates that a use may be permitted in the respective district only when approved by the Town Council in accordance with Sec. 14.5. Special uses are subject to all other applicable requirements of this Development Code, including any applicable use standards, exc